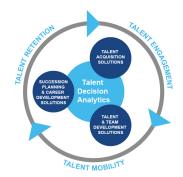

# **Harrison Talent Life Cycle Solutions**

Harrison Assessments uses predictive analytics to help organizations acquire, develop, lead and engage their talent. This comprehensive Talent Decision Analytics provides the intelligence needed throughout the talent life cycle to build effective teams and develop, engage and retain key talent. Contact us to learn how we help organizations make great decisions.